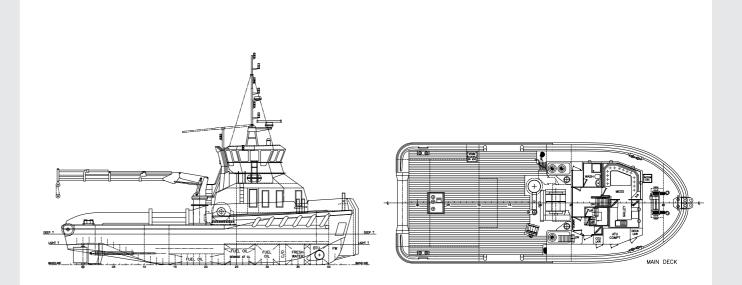

## **Afon Las** Twin screw shallow draft seagoing tug / workboat

| Built              | 2010 - Hepworth Shipyard, l                                                                                                                                |
|--------------------|------------------------------------------------------------------------------------------------------------------------------------------------------------|
| Classification     | Lloyds +100 A1 Tug LMC UN                                                                                                                                  |
| Dimensions         | Length 25m<br>Beam 9.5m<br>Draft min working 2.0m                                                                                                          |
| Main Engines       | 2 x Cummins KTA38-M2, tot<br>pellers in fixed nozzles throu                                                                                                |
| Bollard pull       | 25 tonnes                                                                                                                                                  |
| Free running speed | knots                                                                                                                                                      |
| Tank Capacities    | Fuel 100m <sup>3</sup><br>Fresh Water 45m <sup>3</sup>                                                                                                     |
| Navigation Aids    | GPS and magnetic compasse<br>displays, Navtex, electronic cl<br>radios (I × DSC), Epirb and S<br>broadband modem                                           |
| Equipment          | l 50bhp bowthruster, 45 tonr<br>tugger winch, hydraulic tow p<br>tonnes at 4.5m to 6 tonnes a<br>deck, 2 × 6BT 5.9D(M) 78kw<br>water pumps and hoses, pusł |
| Accommodation      | Comfortable air conditioned                                                                                                                                |
|                    |                                                                                                                                                            |

#### UK

MS Ice Class I B

max working 2.5m

otal 2200bhp at 1600rpm, driving 1600mm fixed pitch prough reverse reduction gearboxes, fitted with box coolers

es, DGPS, 2 x radars, echosounder, AIS, cameras and chart display, autopilot, Inmarasat C, MF/HF radio, 2 ×VHF Sart, iridium satellite phone with email, cell phone, satellite

nne split drum anchor handling and towing winch, 9 tonne pins and hook, towing hook, 90t/m crane with capacity 18 at 12.5m reach, stern roller, hardwood covered working w generator sets, diesel hydraulic pump set, fuel and fresh sh bow, hose handling gates port and starboard