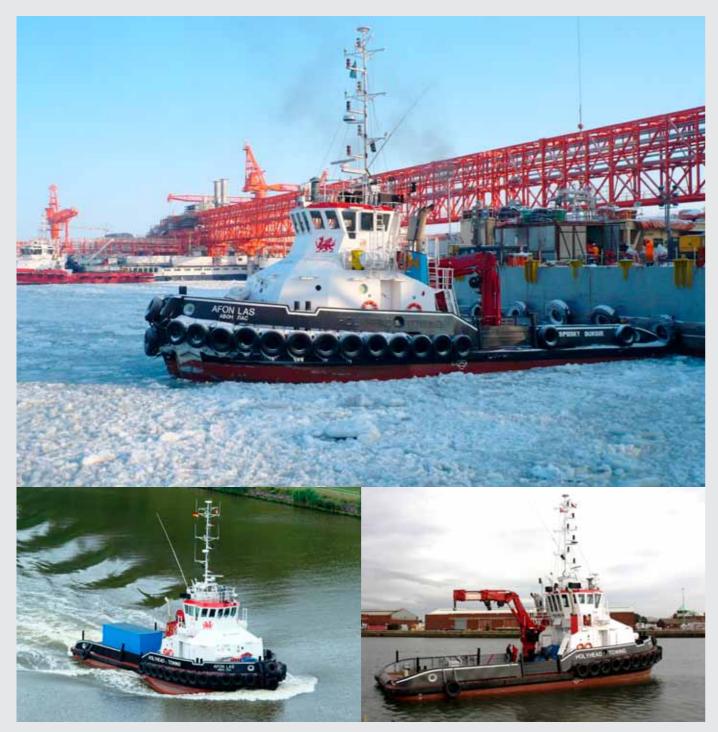

## **Afon Las**

Twin screw shallow draft seagoing tug / workboat

**Caspiisky Buksir** Newry Beach Yard, Holyhead, Anglesey LL65 IYB UK t. +44 (0)1407 760111 f. +44 (0) | 407 76453 | w. www.caspiisky-buksir.com e. towing@holyhead.co.uk

## **Afon Las** Twin screw shallow draft seagoing tug / workboat

| Built              | 2010 - Hepworth Shipyard, l                                                                                                                                |
|--------------------|------------------------------------------------------------------------------------------------------------------------------------------------------------|
| Classification     | Lloyds +100 A1 Tug LMC UN                                                                                                                                  |
| Dimensions         | Length 25m<br>Beam 9.5m<br>Draft min working 2.0m                                                                                                          |
| Main Engines       | 2 x Cummins KTA38-M2, tot<br>pellers in fixed nozzles throu                                                                                                |
| Bollard pull       | 25 tonnes                                                                                                                                                  |
| Free running speed | knots                                                                                                                                                      |
| Tank Capacities    | Fuel 100m <sup>3</sup><br>Fresh Water 45m <sup>3</sup>                                                                                                     |
| Navigation Aids    | GPS and magnetic compasse<br>displays, Navtex, electronic cl<br>radios (I × DSC), Epirb and S<br>broadband modem                                           |
| Equipment          | l 50bhp bowthruster, 45 tonr<br>tugger winch, hydraulic tow p<br>tonnes at 4.5m to 6 tonnes a<br>deck, 2 × 6BT 5.9D(M) 78kw<br>water pumps and hoses, pusł |
| Accommodation      | Comfortable air conditioned                                                                                                                                |
|                    |                                                                                                                                                            |

#### UK

MS Ice Class I B

max working 2.5m

otal 2200bhp at 1600rpm, driving 1600mm fixed pitch prough reverse reduction gearboxes, fitted with box coolers

es, DGPS, 2 x radars, echosounder, AIS, cameras and chart display, autopilot, Inmarasat C, MF/HF radio, 2 ×VHF Sart, iridium satellite phone with email, cell phone, satellite

nne split drum anchor handling and towing winch, 9 tonne pins and hook, towing hook, 90t/m crane with capacity 18 at 12.5m reach, stern roller, hardwood covered working w generator sets, diesel hydraulic pump set, fuel and fresh sh bow, hose handling gates port and starboard

ed accommodation for 5 people in 3 cabins

Details believed to be correct at time of printing but not guaranteed.