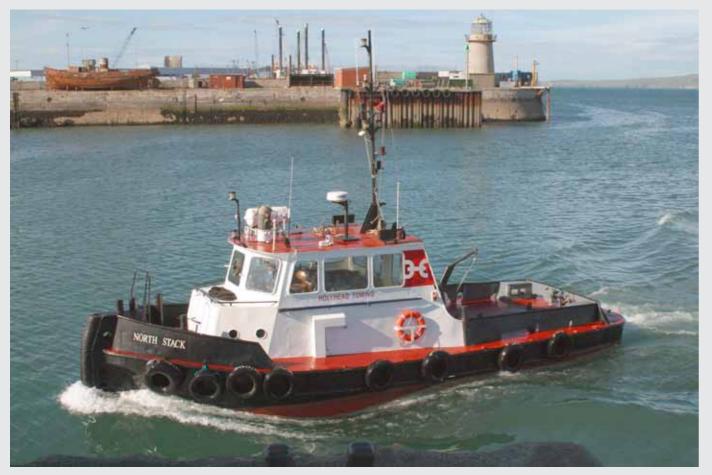

## **North Stack**

Damen Pushy Cat 1400

### **North Stack** Damen Pushy Cat 1400

| Bollard pull       | 6 tonnes                     |                                                                                                        |  |
|--------------------|------------------------------|--------------------------------------------------------------------------------------------------------|--|
| Free running speed | 9 knots                      |                                                                                                        |  |
| Tank Capacities    | Fuel 390                     | 0 litres                                                                                               |  |
| Navigation Aids    | Compass, 2 × VHF rad         | Compass, 2 × VHF radios, radar,                                                                        |  |
| Equipment          | generator, trunking for      | Nozzles, 6 tonne winch, 'A' fram<br>generator, trunking for survey e<br>of main engines, survey moonpo |  |
| Accommodation      | Sleeping accommodation for 2 |                                                                                                        |  |