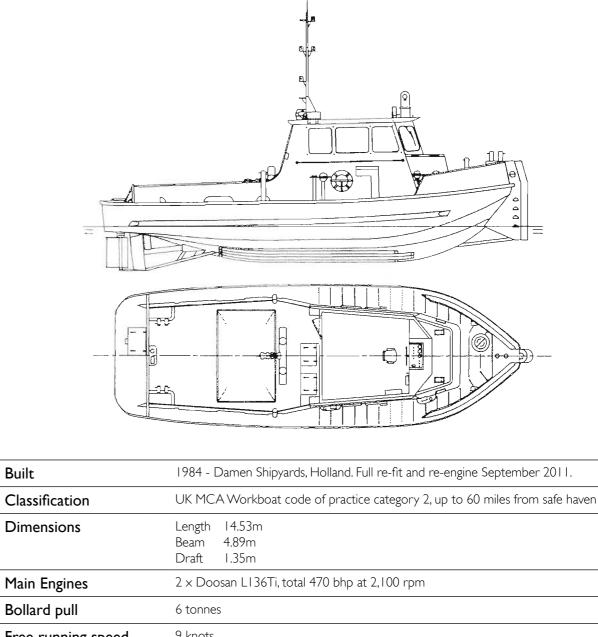

## **North Stack**

Damen Pushy Cat 1400

### **North Stack** Damen Pushy Cat 1400

| Bollard pull       | 6 tonnes                     |                                                                                                        |  |
|--------------------|------------------------------|--------------------------------------------------------------------------------------------------------|--|
| Free running speed | 9 knots                      |                                                                                                        |  |
| Tank Capacities    | Fuel 390                     | 0 litres                                                                                               |  |
| Navigation Aids    | Compass, 2 × VHF rad         | Compass, 2 × VHF radios, radar,                                                                        |  |
| Equipment          | generator, trunking for      | Nozzles, 6 tonne winch, 'A' fram<br>generator, trunking for survey e<br>of main engines, survey moonpo |  |
| Accommodation      | Sleeping accommodation for 2 |                                                                                                        |  |

#### Holyhead Towing Company Ltd

r, echosounder, GPS navigator, electronic chart display

me and 5 metre plough, pushbow, towing hook, 220v echosounder, 19'' survey computer racking, keel cooling bool 600mm x 400mm

crew, galley, dinette in wheelhouse, WC

Details believed to be correct at time of printing but not guaranteed